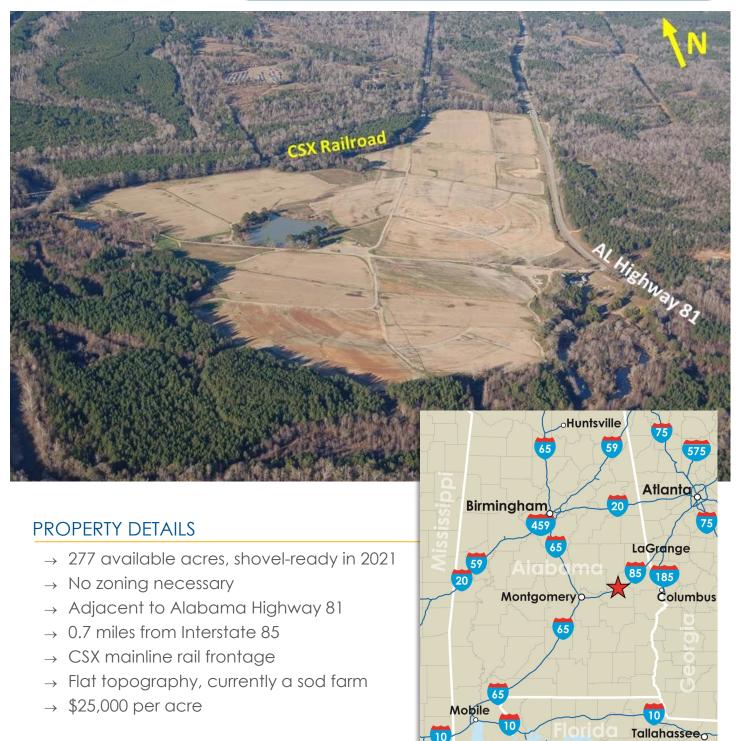

## Macon County I-85 Site

Alabama Highway 81 Tuskegee/Notasulga, Macon County, Alabama