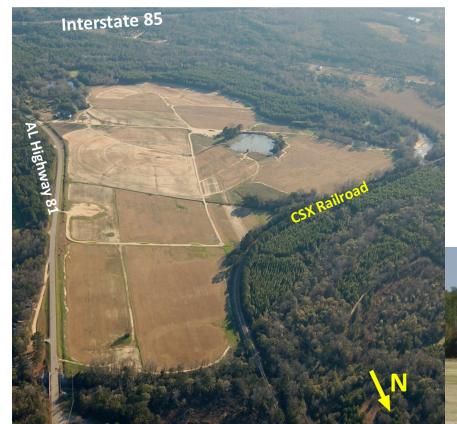

## Macon County I-85 Site

Alabama Highway 81 Tuskegee/Notasulga, Macon County, Alabama