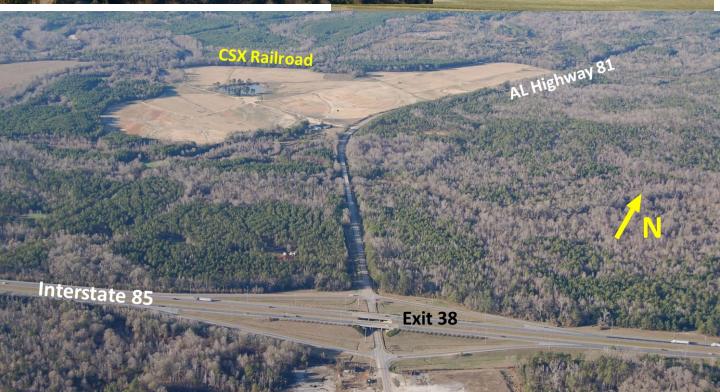

## Macon County I-85 Site

Alabama Highway 81 Tuskegee/Notasulga, Macon County, Alabama